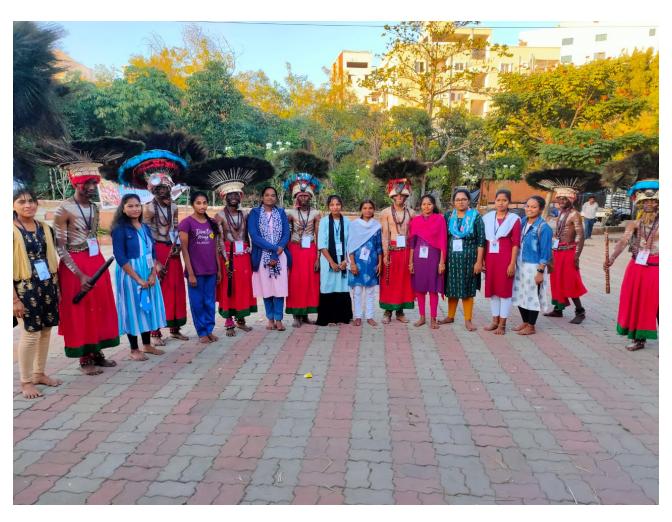

This dance and music club students participated every month first and third Saturday in the club show programme from 3:15 to 5:15 pm in our college. Our students participate not only in this college level cultural programmes but also various cultural programmes in other colleges, district and state level.