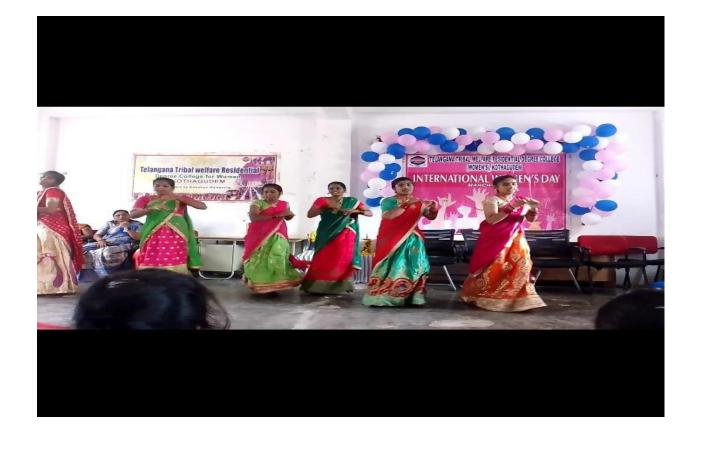

## DANCE AND MUSIC CLUB

TTWRDC (G), Kothagudem was introduced Dance and Music club in September 2019. First Year Students and 9 faculty members are joined in this club every year. The students of this club participate in music and Dance. They Practice on folk songs, patriotic and tribal related songs. The club conducts every week 3 days from 3:15 to 5 pm. i.e. from Wednesday to Saturday.

This dance and music club students participated every month first and third Saturday in the club show programme from 3:15 to 5:15 pm in our college. Our students participate not only in this college level cultural programmes but also various cultural programmes in other colleges, district and state level.