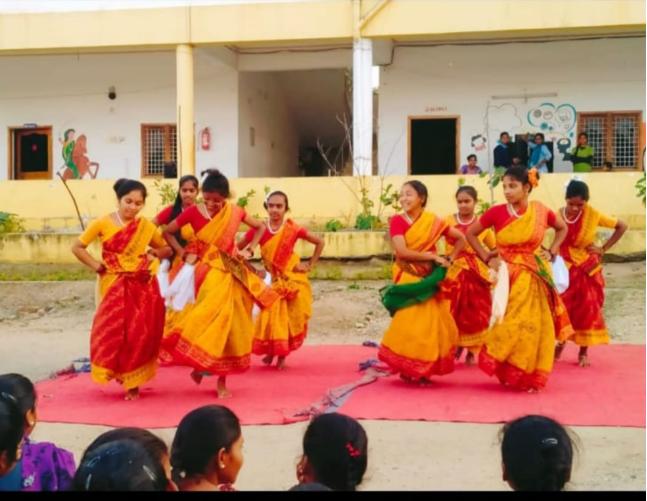

## DANCE AND MUSIC CLUB

TTWRDC (G), Kothagudem was introduced Dance and Music club in September 2019. First Year Students and 9 faculty members are joined in this club every year. The students of this club participate in music and Dance. They Practice on folk songs, patriotic and tribal related songs. The club conducts every week 3 days from 3:15 to 5 pm. i.e. from Wednesday to Saturday.

This dance and music club students participated every month first and third Saturday in the club show programme from 3:15 to 5:15 pm in our college. Our students participate not only in this college level cultural programmes but also various cultural programmes in other colleges, district and state level.