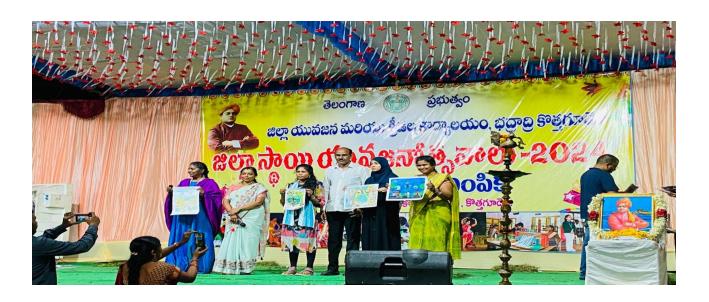

This dance and music club students participated every month first and third Saturday in the club show programme from 3:15 to 5:15 pm in our college. Our students participate not only in this college level cultural programmes but also various cultural programmes in other colleges, district and state level.