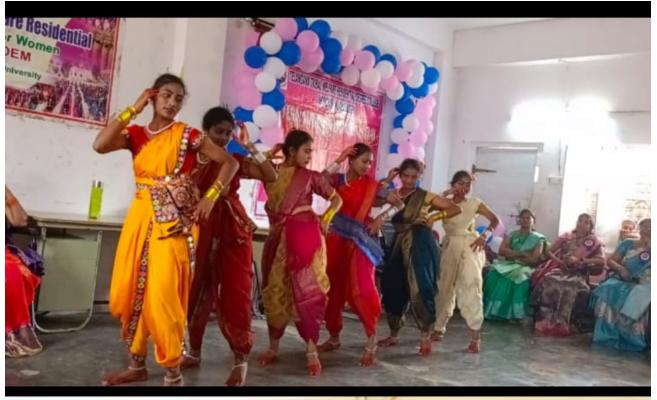

## DANCE AND MUSIC CLUB

TTWRDC (G), Kothagudem was introduced Dance and Music club in September 2019. First Year Students and 9 faculty members are joined in this club every year. The students of this club participate in music and Dance. They Practice on folk songs, patriotic and tribal related songs. The club conducts every week 3 days from 3:15 to 5 pm. i.e. from Wednesday to Saturday.

This dance and music club students participated every month first and third Saturday in the club show programme from 3:15 to 5:15 pm in our college. Our students participate not only in this college level cultural programmes but also various cultural programmes in other colleges, district and state level.