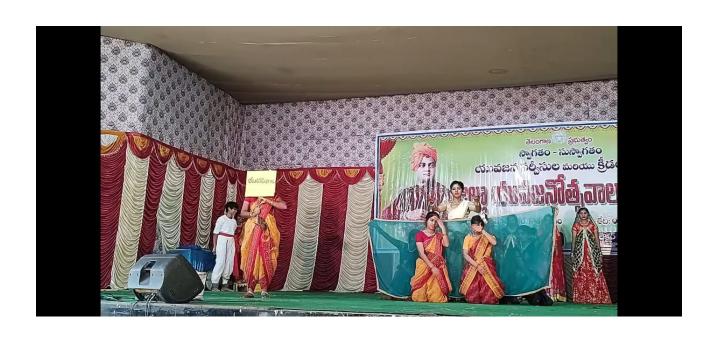

## DANCE AND MUSIC CLUB

TTWRDC (G), Kothagudem was introduced Dance and Music club in September 2019. First Year Students and 9 faculty members are joined in this club every year. The students of this club participate in music and Dance. They Practice on folk songs, patriotic and tribal related songs. The club conducts every week 3 days from 3:15 to 5 pm. i.e. from Wednesday to Saturday.

This dance and music club students participated every month first and third Saturday in the club show programme from 3:15 to 5:15 pm in our college. Our students participate not only in this college level cultural programmes but also various cultural programmes in other colleges, district and state level.