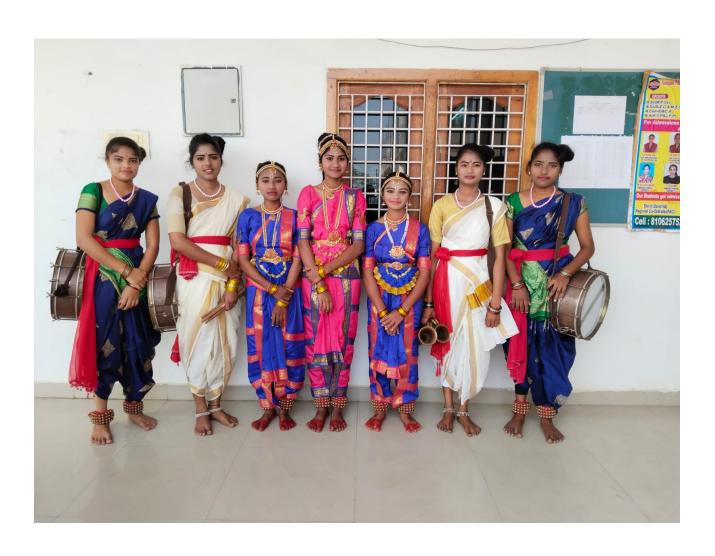

This dance and music club students participated every month first and third Saturday in the club show programme from 3:15 to 5:15 pm in our college. Our students participate not only in this college level cultural programmes but also various cultural programmes in other colleges, district and state level.