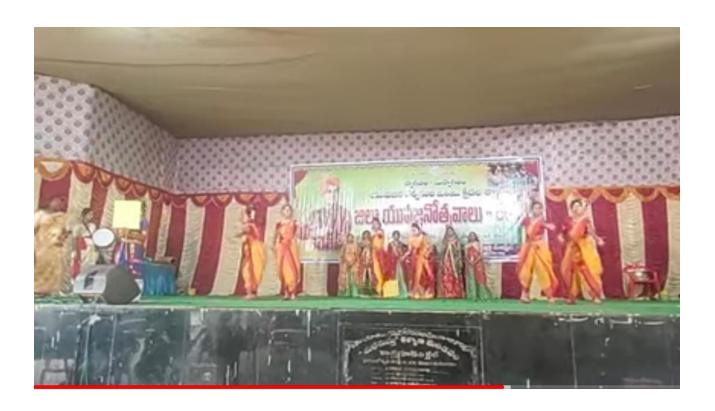

This dance and music club students participated every month first and third Saturday in the club show programme from 3:15 to 5:15 pm in our college. Our students participate not only in this college level cultural programmes but also various cultural programmes in other colleges, district and state level.