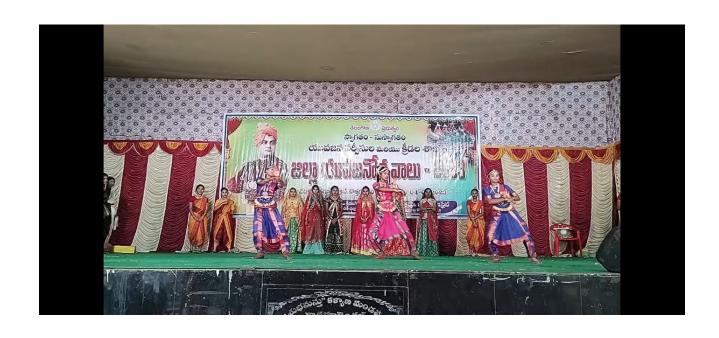

This dance and music club students participated every month first and third Saturday in the club show programme from 3:15 to 5:15 pm in our college. Our students participate not only in this college level cultural programmes but also various cultural programmes in other colleges, district and state level.