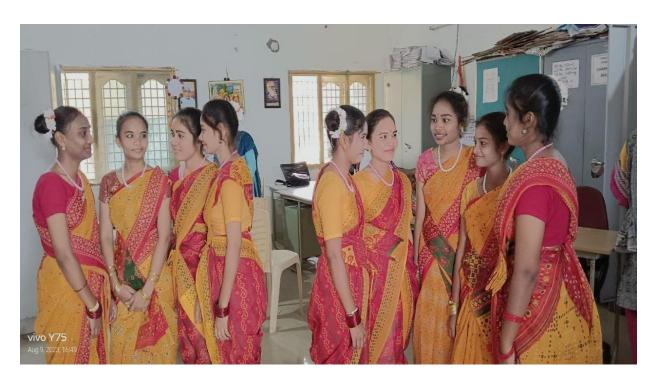

## DANCE AND MUSIC CLUB

TTWRDC (G), Kothagudem was introduced Dance and Music club in September 2019. First Year Students and 9 faculty members are joined in this club every year. The students of this club participate in music and Dance. They Practice on folk songs, patriotic and tribal related songs. The club conducts every week 3 days from 3:15 to 5 pm. i.e. from Wednesday to Saturday.

This dance and music club students participated every month first and third Saturday in the club show programme from 3:15 to 5:15 pm in our college. Our students participate not only in this college level cultural programmes but also various cultural programmes in other colleges, district and state level.