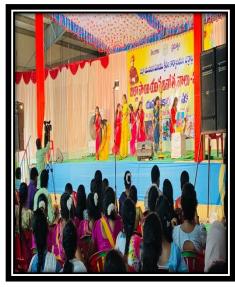

This dance and music club students participated every month first and third Saturday in the club show programme from 3:15 to 5:15 pm in our college. Our students participate not only in this college level cultural programmes but also various cultural programmes in other colleges, district and state level.