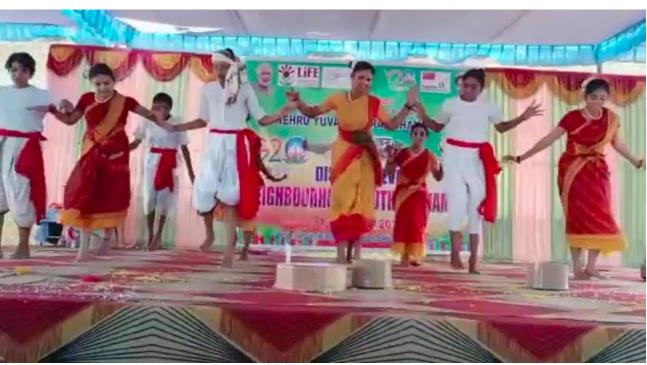

This dance and music club students participated every month first and third Saturday in the club show programme from 3:15 to 5:15 pm in our college. Our students participate not only in this college level cultural programmes but also various cultural programmes in other colleges, district and state level.