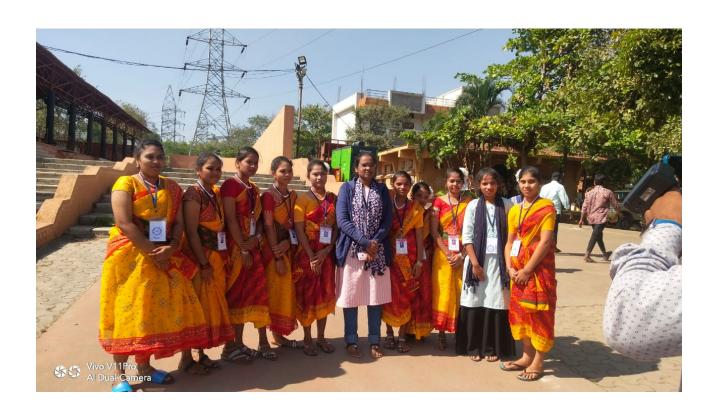

This dance and music club students participated every month first and third Saturday in the club show programme from 3:15 to 5:15 pm in our college. Our students participate not only in this college level cultural programmes but also various cultural programmes in other colleges, district and state level.