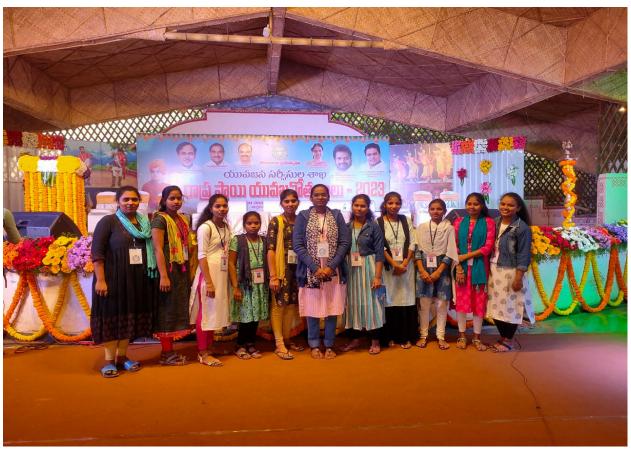

This dance and music club students participated every month first and third Saturday in the club show programme from 3:15 to 5:15 pm in our college. Our students participate not only in this college level cultural programmes but also various cultural programmes in other colleges, district and state level.