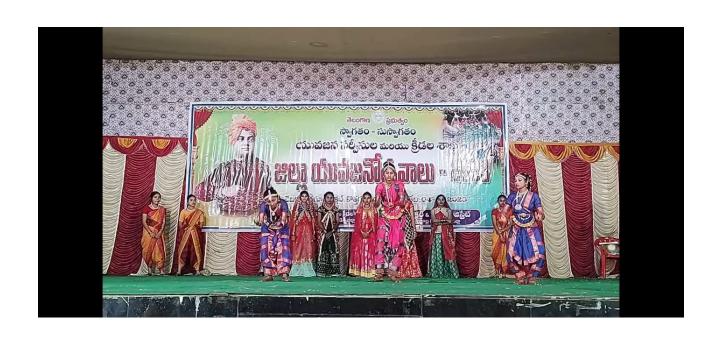

## DANCE AND MUSIC CLUB

TTWRDC (G), Kothagudem was introduced Dance and Music club in September 2019. First Year Students and 9 faculty members are joined in this club every year. The students of this club participate in music and Dance. They Practice on folk songs, patriotic and tribal related songs. The club conducts every week 3 days from 3:15 to 5 pm. i.e. from Wednesday to Saturday.

This dance and music club students participated every month first and third Saturday in the club show programme from 3:15 to 5:15 pm in our college. Our students participate not only in this college level cultural programmes but also various cultural programmes in other colleges, district and state level.