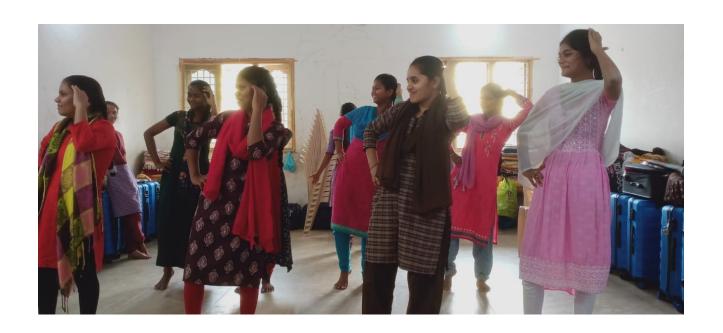

## DANCE AND MUSIC CLUB

TTWRDC (G), Kothagudem was introduced Dance and Music club in September 2019. First Year Students and 9 faculty members are joined in this club every year. The students of this club participate in music and Dance. They Practice on folk songs, patriotic and tribal related songs. The club conducts every week 3 days from 3:15 to 5 pm. i.e. from Wednesday to Saturday.

Our college forms a committee for dance and music club. In this club one coordinator and 3 staff members are giving the support and encouragement to the students. This committee records the student's data and enrollment.