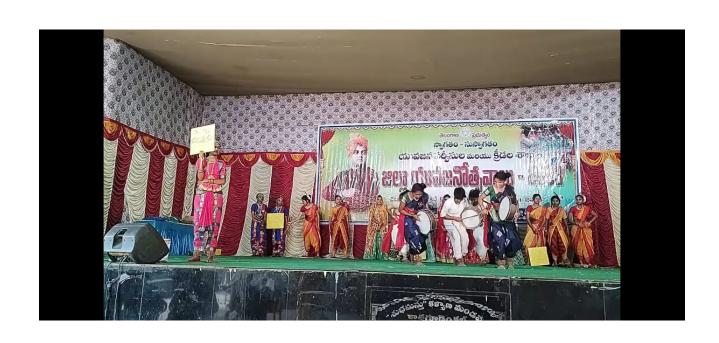

This dance and music club students participated every month first and third Saturday in the club show programme from 3:15 to 5:15 pm in our college. Our students participate not only in this college level cultural programmes but also various cultural programmes in other colleges, district and state level.